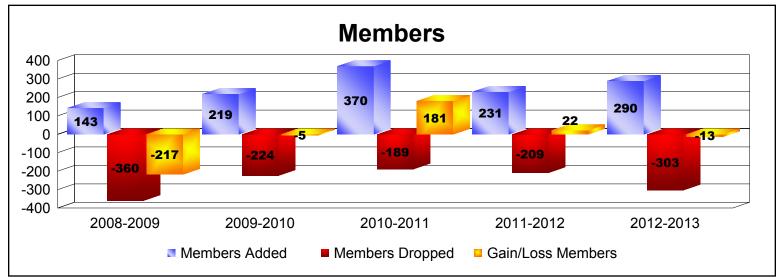

District B 4 As of June 2013 Cumulative

| Year      | New<br>Clubs | Dropped<br>Clubs | Gain/<br>Loss<br>Clubs | New<br>Members | Charter<br>Members | Reinstate<br>Members | Transfer<br>Members | Total<br>Member<br>Added | Total<br>Members<br>Dropped | Gain/<br>Loss<br>Members |
|-----------|--------------|------------------|------------------------|----------------|--------------------|----------------------|---------------------|--------------------------|-----------------------------|--------------------------|
| 2008-2009 | 2            | -14              | -12                    | 85             | 54                 | 1                    | 3                   | 143                      | -360                        | -217                     |
| 2009-2010 | 1            | -4               | -3                     | 139            | 26                 | 52                   | 2                   | 219                      | -224                        | -5                       |
| 2010-2011 | 3            | -2               | 1                      | 253            | 81                 | 6                    | 30                  | 370                      | -189                        | 181                      |
| 2011-2012 | 2            | -1               | 1                      | 170            | 52                 | 7                    | 2                   | 231                      | -209                        | 22                       |
| 2012-2013 | 6            | -5               | 1                      | 107            | 142                | 38                   | 3                   | 290                      | -303                        | -13                      |
| Average   | 3            | -5               | -2                     | 151            | 71                 | 21                   | 8                   | 251                      | -257                        | -6                       |