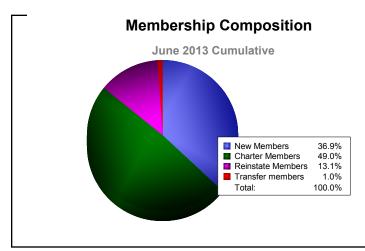

District B 4 As of June 2013 Cumulative

| Year      | New<br>Clubs | Dropped<br>Clubs | Gain/<br>Loss<br>Clubs | New<br>Members | Charter<br>Members | Reinstate<br>Members | Transfer<br>Members | Total<br>Member<br>Added | Total<br>Members<br>Dropped | Gain/<br>Loss<br>Members |
|-----------|--------------|------------------|------------------------|----------------|--------------------|----------------------|---------------------|--------------------------|-----------------------------|--------------------------|
| 2008-2009 | 2            | -14              | -12                    | 85             | 54                 | 1                    | 3                   | 143                      | -360                        | -217                     |
| 2009-2010 | 1            | -4               | -3                     | 139            | 26                 | 52                   | 2                   | 219                      | -224                        | -5                       |
| 2010-2011 | 3            | -2               | 1                      | 253            | 81                 | 6                    | 30                  | 370                      | -189                        | 181                      |
| 2011-2012 | 2            | -1               | 1                      | 170            | 52                 | 7                    | 2                   | 231                      | -209                        | 22                       |
| 2012-2013 | 6            | -5               | 1                      | 107            | 142                | 38                   | 3                   | 290                      | -303                        | -13                      |
| Average   | 3            | -5               | -2                     | 151            | 71                 | 21                   | 8                   | 251                      | -257                        | -6                       |