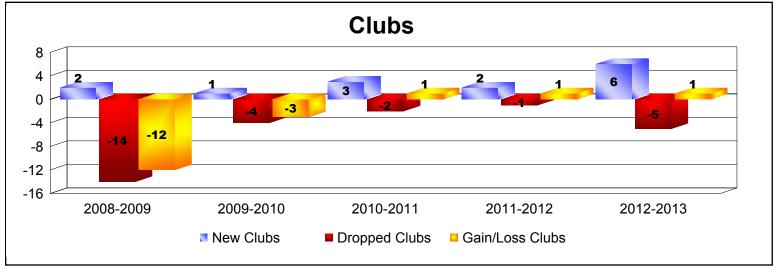

District B 4 As of June 2013 Cumulative

| Year      | New<br>Clubs | Dropped<br>Clubs | Gain/<br>Loss<br>Clubs | New<br>Members | Charter<br>Members | Reinstate<br>Members | Transfer<br>Members | Total<br>Member<br>Added | Total<br>Members<br>Dropped | Gain/<br>Loss<br>Members |
|-----------|--------------|------------------|------------------------|----------------|--------------------|----------------------|---------------------|--------------------------|-----------------------------|--------------------------|
| 2008-2009 | 2            | -14              | -12                    | 85             | 54                 | 1                    | 3                   | 143                      | -360                        | -217                     |
| 2009-2010 | 1            | -4               | -3                     | 139            | 26                 | 52                   | 2                   | 219                      | -224                        | -5                       |
| 2010-2011 | 3            | -2               | 1                      | 253            | 81                 | 6                    | 30                  | 370                      | -189                        | 181                      |
| 2011-2012 | 2            | -1               | 1                      | 170            | 52                 | 7                    | 2                   | 231                      | -209                        | 22                       |
| 2012-2013 | 6            | -5               | 1                      | 107            | 142                | 38                   | 3                   | 290                      | -303                        | -13                      |
| Average   | 3            | -5               | -2                     | 151            | 71                 | 21                   | 8                   | 251                      | -257                        | -6                       |